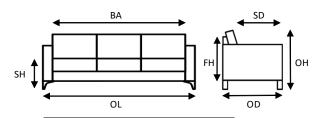

## **DIMENSIONS IN INCHES**

| ITEM        | OL | OD | ВА | SD |
|-------------|----|----|----|----|
| CHAISE SOFA | 80 | 37 | 69 | 22 |
| CHAISE      |    | 65 | 23 | 49 |
| SOFA        | 80 | 37 | 69 | 22 |
| LOVESEAT    | 57 | 37 | 46 | 22 |
| CHAIR       | 34 | 37 | 23 | 22 |

| BA = Between Arms   |    |
|---------------------|----|
| OL = Overall Length |    |
| OD = Overall Depth  |    |
| FH = Frame Height   | 27 |
| OH = Overall Height | 31 |
| SD = Seat Depth     |    |
| SH = Seat Height    | 18 |