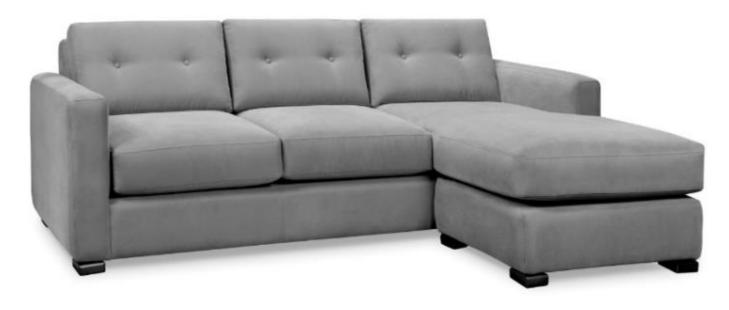

## **PINOT**

## **SECTIONAL SOFA**

- Fabric or 100% Leather
- Kiln-Dried Hardwood, Softwood, Engineered Wood frames
- Sinuous Spring construction and Double Dowel joints provide increased structural integrity
- Seat cushion fill—Standard 2lb high density foam core wrapped in high resiliency foam with dacron
- Back cushion fill—Hollow fill fibre
- All wood espresso legs or chrome legs
- Made in Canada