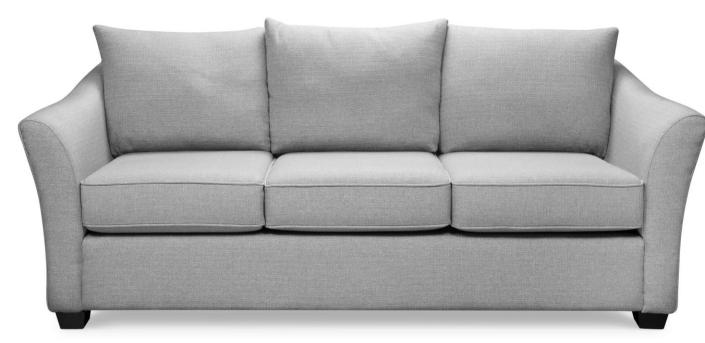

## **SOFA** (S33)

- Fabric or 100% Leather
- Kiln-Dried Hardwood, Softwood, Engineered Wood frames
- Sinuous Spring construction and Double Dowel joints provide increased structural integrity
- Seat cushion fill—Standard 2lb high density foam core wrapped in high resiliency foam with dacron
- Back cushion fill—Hollow fill fibre
- All wood espresso legs or chrome legs
- Made in Canada