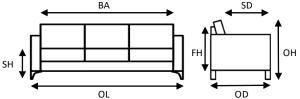

## DIMENSIONS IN INCHES

| ITEM     | OL | BA |
|----------|----|----|
| SOFA     | 83 | 69 |
| LOVESEAT | 60 | 46 |
| CHAIR    | 37 | 23 |

Direct Upholstery | 475 Garyray Dr. Toronto .On. M9L1P9 | 416-746-4488 | info@directupholstery.com

| BA = Between Arms   |    |
|---------------------|----|
| OL = Overall Length |    |
| OD = Overall Depth  | 37 |
| FH = Frame Height   | 29 |
| OH = Overall Height | 36 |
| SD = Seat Depth     | 20 |
| SH = Seat Height    | 20 |