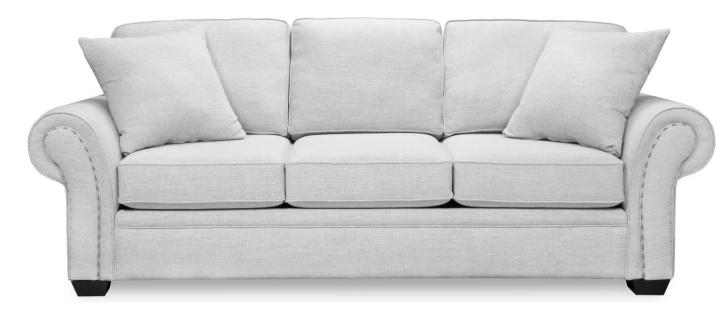

## BELLEVILLE

## SOFA (S33)

- Fabric or 100% Leather
- Kiln-Dried Hardwood, Softwood, Engineered Wood frames
- Sinuous Spring construction and Double Dowel joints provide increased structural integrity
- Seat cushion fill—Standard 2lb high density foam core wrapped in high resiliency foam with dacron
- Back cushion fill—Hollow fill fibre
- All wood espresso legs or chrome legs
- Made in Canada