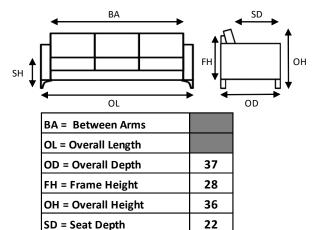

## DIMENSIONS IN INCHES

| ITEM     | OL | BA |
|----------|----|----|
| SOFA     | 94 | 69 |
| LOVESEAT | 71 | 46 |
| CHAIR    | 48 | 23 |

SH = Seat Height

20

Direct Upholstery | 475 Garyray Dr. Toronto .On. M9L1P9 | 416-746-4488 | info@directupholstery.com