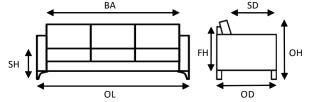

## DIMENSIONS IN INCHES

| ITEM     | OL | BA |
|----------|----|----|
| SOFA     | 79 | 65 |
| LOVESEAT | 60 | 46 |
| CHAIR    | 37 | 23 |

Direct Upholstery | 475 Garyray Dr. Toronto .On. M9L1P9 | 416-746-4488 | info@directupholstery.com

|                     | _  |
|---------------------|----|
| BA = Between Arms   |    |
| OL = Overall Length |    |
| OD = Overall Depth  | 37 |
| FH = Frame Height   | 29 |
| OH = Overall Height | 32 |
| SD = Seat Depth     | 21 |
| SH = Seat Height    | 19 |