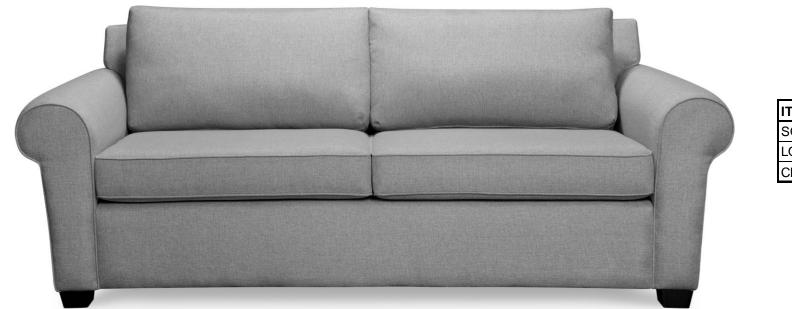

## CAMPO

## SOFA (S22)

- Fabric or 100% Leather
- Kiln-Dried Hardwood, Softwood, Engineered Wood frames
- Sinuous Spring construction and Double Dowel joints provide increased structural integrity
- Seat cushion fill—Standard 2lb high density foam core wrapped in high resiliency foam with dacron
- Back cushion fill—Hollow fill fibre
- All wood espresso legs or chrome legs
- Made in Canada