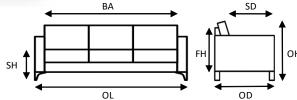

## DIMENSIONS IN INCHES

| ITEM     | OL | BA |
|----------|----|----|
| SOFA     | 79 | 69 |
| LOVESEAT | 56 | 46 |
| CHAIR    | 33 | 23 |

| BA = Between Arms   |    |
|---------------------|----|
| OL = Overall Length |    |
| OD = Overall Depth  | 37 |
| FH = Frame Height   | 23 |
| OH = Overall Height | 36 |
| SD = Seat Depth     | 21 |
| SH = Seat Height    | 18 |