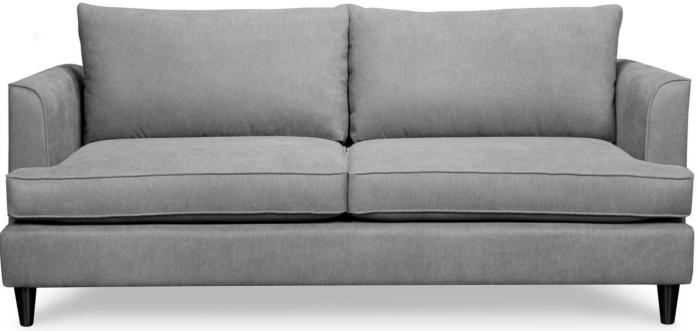

## **SOFA** (S22)

- Fabric or 100% Leather
- Kiln-Dried Hardwood, Softwood, Engineered Wood frames
- Sinuous Spring construction and Double Dowel joints provide increased structural integrity
- Seat cushion fill—Standard 2lb high density foam core wrapped in high resiliency foam with dacron
- Back cushion fill—Hollow fill fibre
- All wood espresso legs or chrome legs
- Made in Canada